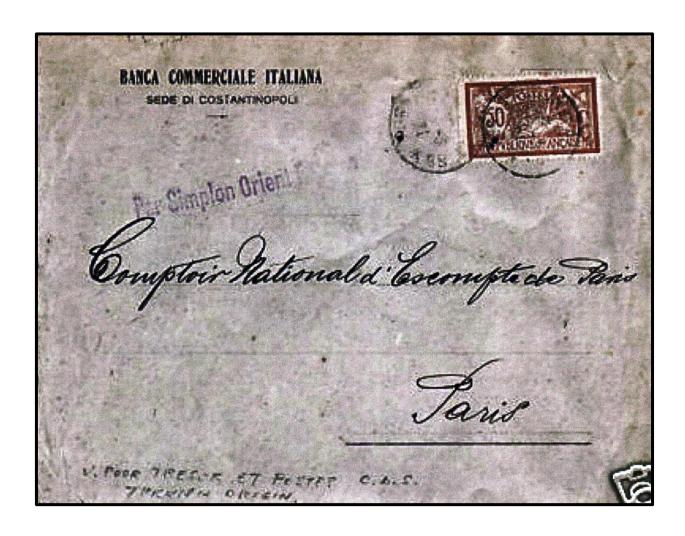

the train at Hayderpasa station.

The first Orient Express in 1883

**1883**: Nagelmackers' flagship, the 'Express d'Orient', starts running, twice a week, Paris (Gare de L'Est) - Strasbourg-Munich-Vienna-Budapest-Bucharest-Giurgiu. At Giurgiu, passengers cross the Danube by ferry to Ruse in Bulgaria, where a second train would be waiting for the 7-hour journey to Varna on the Black Sea. An Austrian Lloyd steamer then connects for the 14-hour sea voyage to Constantinople (Istanbul).

**1885**: Service increases to daily over the Paris-Munich-Vienna section. The Orient Express continues to operate on two days a week beyond Vienna to Giurgiu for the ferry to Ruse, the connecting train to Varna and ship to Istanbul, and on a third day each week it runs beyond Vienna to Belgrade and Nis. As the railway was incomplete in Bulgaria, horse-drawn carriages took passengers from Nis across the mountains to Plovdiv, where the rail journey resumed for Istanbul.

**1889**: The line is completed, and direct Paris-Constantinople operation starts in June 1889. The Orient Express leaves Paris (Gare de Strasbourg, now renamed Gare de L'Est) every night at 18:25. It has daily sleepers for Vienna, twice-weekly sleepers on Sundays & Wednesdays for Constantinople, and twice-weekly sleepers on Monday & Friday for Bucharest. Arrival in Constantinople was at 16:00, 3 nights (67.5 hours) from Paris.