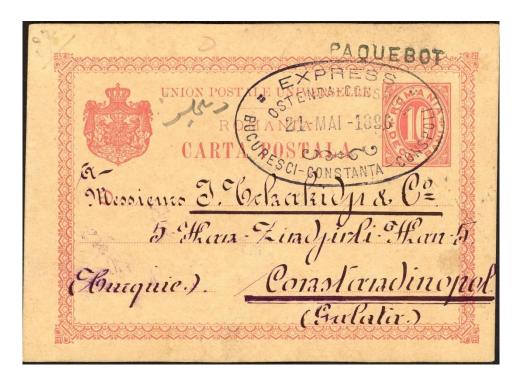

**1889**: The line is completed, and direct Paris-Constantinople operation starts in June 1889. The Orient Express leaves Paris (Gare de Strasbourg, now renamed Gare de L'Est) every night at 18:25. It has daily sleepers for Vienna, twice-weekly sleepers on Sundays & Wednesdays for Constantinople, and twice-weekly sleepers on Monday & Friday for Bucharest. Arrival in Constantinople was at 16:00, 3 nights (67.5 hours) from Paris.