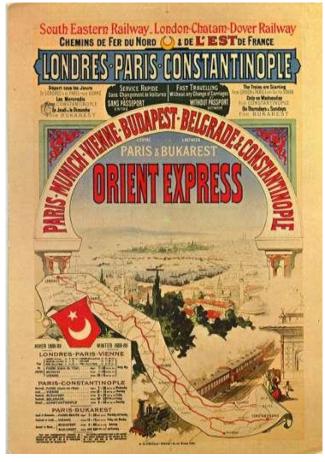

the train at Hayderpasa station.

The first Orient Express in 1883

**1883**: Nagelmackers' flagship, the 'Express d'Orient', starts running, twice a week, Paris (Gare de L'Est) - Strasbourg-Munich-Vienna-Budapest-Bucharest-Giurgiu. At Giurgiu, passengers cross the Danube by ferry to Ruse in Bulgaria, where a second train would be waiting for the 7-hour journey to Varna on the Black Sea. An Austrian Lloyd steamer then connects for the 14-hour sea voyage to Constantinople (Istanbul).

**1885**: Service increases to daily over the Paris-Munich-Vienna section. The Orient Express continues to operate on two days a week beyond Vienna to Giurgiu for the ferry to Ruse, the connecting train to Varna and ship to Istanbul, and on a third day each week it runs beyond Vienna to Belgrade and Nis. As the railway was incomplete in Bulgaria, horse-drawn carriages took passengers from Nis across the mountains to Plovdiv, where the rail journey resumed for Istanbul.

**1889**: The line is completed, and direct Paris-Constantinople operation starts in June 1889. The Orient Express leaves Paris (Gare de Strasbourg, now renamed Gare de L'Est) every night at 18:25. It has daily sleepers for Vienna, twice-weekly sleepers on Sundays & Wednesdays for Constantinople, and twice-weekly sleepers on Monday & Friday for Bucharest. Arrival in Constantinople was at 16:00, 3 nights (67.5 hours) from Paris.