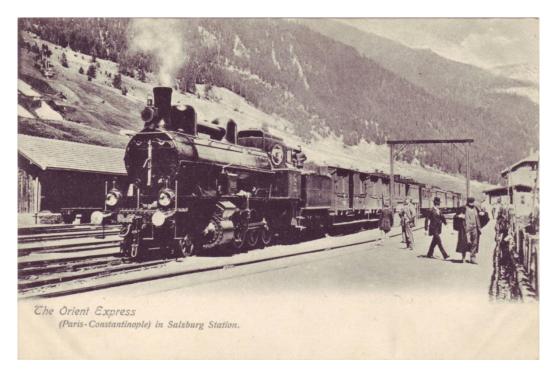

**1889**: The line is completed, and direct Paris-Constantinople operation starts in June 1889. The Orient Express leaves Paris (Gare de Strasbourg, now renamed Gare de L'Est) every night at 18:25. It has daily sleepers for Vienna, twice-weekly sleepers on Sundays & Wednesdays for Constantinople, and twice-weekly sleepers on Monday & Friday for Bucharest. Arrival in Constantinople was at 16:00, 3 nights (67.5 hours) from Paris.