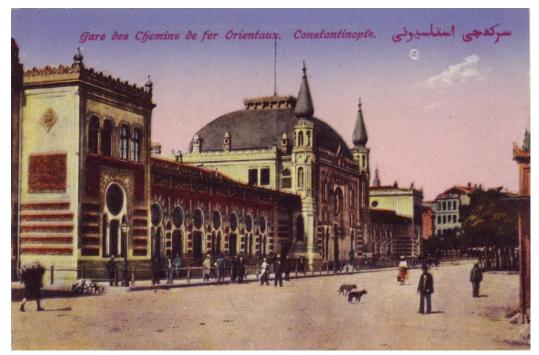

The first railway station in Constantinople was at Yedikule and opened in 1873. It was always referred to as a 'temporary' station and was replaced on the 3<sup>rd</sup> May 1890 by the new station at Sirkeci. This new station was designed so that passengers of the Orient Express could arrive and depart from a setting worthy of the train itself. The orientalist station was designed by Jasmund, a German architect, and was greatly admired, influencing

the designs of other architects. For its time the building was remarkably modern having both gas lighting and heating in winter.

Haydarpasa station was opened on the 19th August 1908 having been designed in neorenaissance style by te architects Otto Ritter and Helmuth Cuno. It is a monument to the close Turkish-German relations of the time. The main façade overlooks Kadikoy Bay and was built on 1100 timber piles. Passengers of the Orient Express arriving in Constantinople from Europe who wished to continue their journey towards Bagdad had to take a boat across the Bosphorous and board