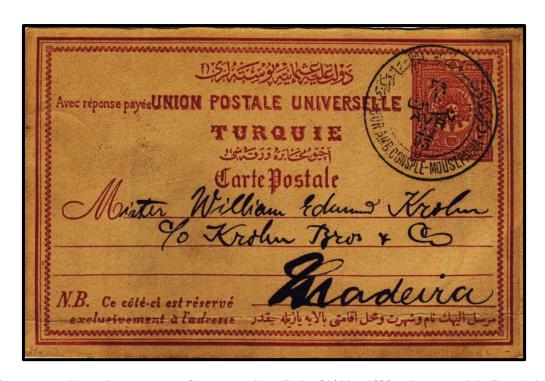

The first railway station in Constantinople was at Yedikule and opened in 1873. It was always referred to as a 'temporary' station and was replaced on the 3<sup>rd</sup> May 1890 by the new station at Sirkeci. This new station was designed so that passengers of the Orient Express could arrive and depart from a setting worthy of the train itself. The orientalist station was designed by Jasmund, a German architect, and was greatly admired, influencing

the designs of other architects. For its time the building was remarkably modern having both gas lighting and heating in winter.

Haydarpasa station was opened on the 19th August 1908 having been designed in neorenaissance style by te architects Otto Ritter and Helmuth Cuno. It is a monument to the close Turkish-German relations of the time. The main façade overlooks Kadikoy Bay and was built on 1100 timber piles. Passengers of the Orient Express arriving in Constantinople from Europe who wished to continue their journey towards Bagdad had to take a boat across the Bosphorous and board

the train at Hayderpasa station.

The first Orient Express in 1883

**1883**: Nagelmackers' flagship, the 'Express d'Orient', starts running, twice a week, Paris (Gare de L'Est) - Strasbourg-Munich-Vienna-Budapest-Bucharest-Giurgiu. At Giurgiu, passengers cross the Danube by ferry to Ruse in Bulgaria, where a second train would be waiting for the 7-hour journey to Varna on the Black Sea. An Austrian Lloyd steamer then connects for the 14-hour sea voyage to Constantinople (Istanbul).