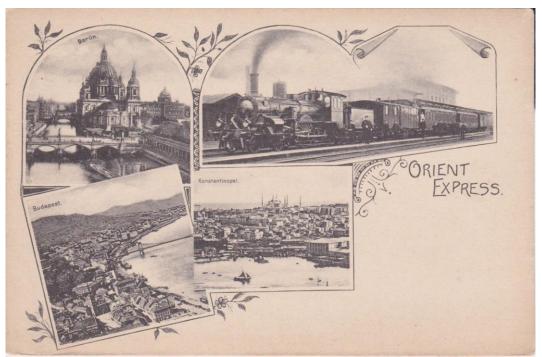

the train at Hayderpasa station.

The first Orient Express in 1883

**1883**: Nagelmackers' flagship, the 'Express d'Orient', starts running, twice a week, Paris (Gare de L'Est) - Strasbourg-Munich-Vienna-Budapest-Bucharest-Giurgiu. At Giurgiu, passengers cross the Danube by ferry to Ruse in Bulgaria, where a second train would be waiting for the 7-hour journey to Varna on the Black Sea. An Austrian Lloyd steamer then connects for the 14-hour sea voyage to Constantinople (Istanbul).