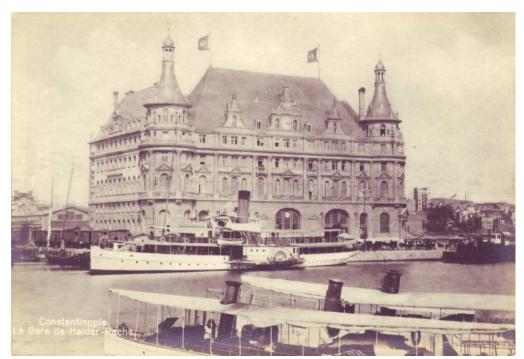

the designs of other architects. For its time the building was remarkably modern having both gas lighting and heating in winter.

Haydarpasa station was opened on the 19th August 1908 having been designed in neorenaissance style by te architects Otto Ritter and Helmuth Cuno. It is a monument to the close Turkish-German relations of the time. The main façade overlooks Kadikoy Bay and was built on 1100 timber piles. Passengers of the Orient Express arriving in Constantinople from Europe who wished to continue their journey towards Bagdad had to take a boat across the Bosphorous and board