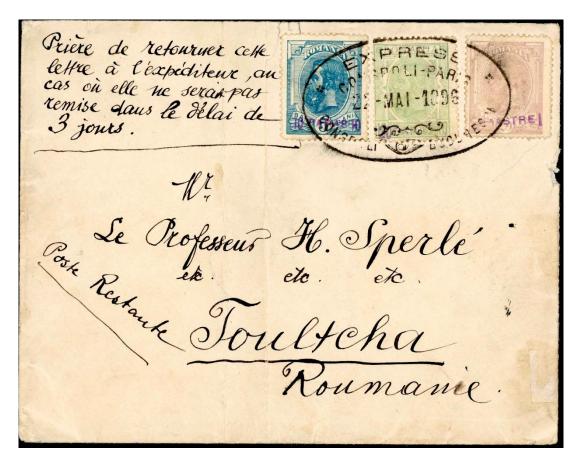

**1885**: Service increases to daily over the Paris-Munich-Vienna section. The Orient Express continues to operate on two days a week beyond Vienna to Giurgiu for the ferry to Ruse, the connecting train to Varna and ship to Istanbul, and on a third day each week it runs beyond Vienna to Belgrade and Nis. As the railway was incomplete in Bulgaria, horse-drawn carriages took passengers from Nis across the mountains to Plovdiv, where the rail journey resumed for Istanbul.