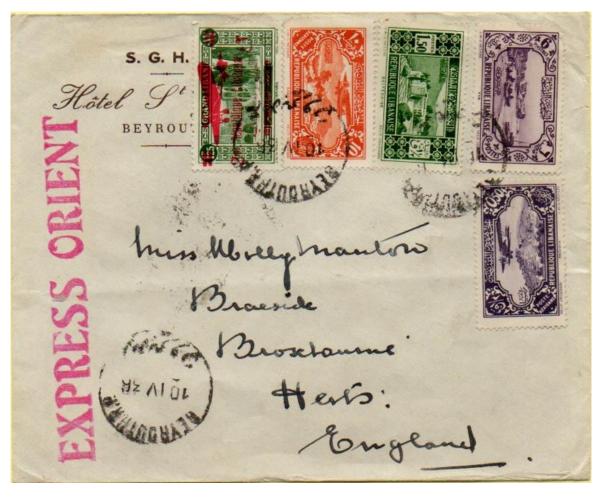

the train at Hayderpasa station.

The first Orient Express in 1883

**1883**: Nagelmackers' flagship, the 'Express d'Orient', starts running, twice a week, Paris (Gare de L'Est) - Strasbourg-Munich-Vienna-Budapest-Bucharest-Giurgiu. At Giurgiu, passengers cross the Danube by ferry to Ruse in Bulgaria, where a second train would be waiting for the 7-hour journey to Varna on the Black Sea. An Austrian Lloyd steamer then connects for the 14-hour sea voyage to Constantinople (Istanbul).