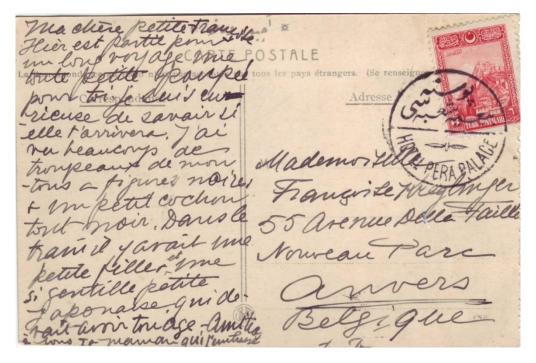

The first railway station in Constantinople was at Yedikule and opened in 1873. It was always referred to as a 'temporary' station and was replaced on the 3<sup>rd</sup> May 1890 by the new station at Sirkeci. This new station was designed so that passengers of the Orient Express could arrive and depart from a setting worthy of the train itself. The orientalist station was designed by Jasmund, a German architect, and was greatly admired, influencing

the designs of other architects. For its time the building was remarkably modern having both gas lighting and heating in winter.

Haydarpasa station was opened on the 19th August 1908 having been designed in neorenaissance style by te architects Otto Ritter and Helmuth Cuno. It is a monument to the close Turkish-German relations of the time. The main façade overlooks Kadikoy Bay and was built on 1100 timber piles. Passengers of the Orient Express arriving in Constantinople from Europe who wished to continue their journey towards Bagdad had to take a boat across the Bosphorous and board