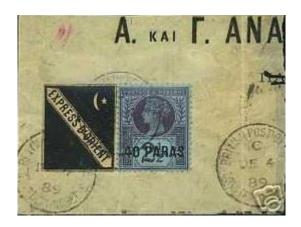

**1889**: The line is completed, and direct Paris-Constantinople operation starts in June 1889. The Orient Express leaves Paris (Gare de Strasbourg, now renamed Gare de L'Est) every night at 18:25. It has daily sleepers for Vienna, twice-weekly sleepers on Sundays & Wednesdays for Constantinople, and twice-weekly sleepers on Monday & Friday for Bucharest. Arrival in Constantinople was at 16:00, 3 nights (67.5 hours) from Paris.