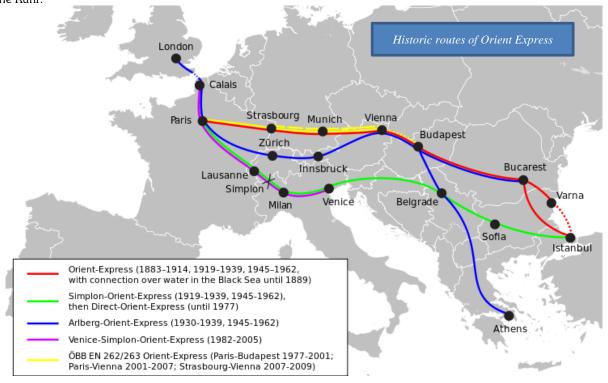

the train at Hayderpasa station.

The first Orient Express in 1883

**1883**: Nagelmackers' flagship, the 'Express d'Orient', starts running, twice a week, Paris (Gare de L'Est) - Strasbourg-Munich-Vienna-Budapest-Bucharest-Giurgiu. At Giurgiu, passengers cross the Danube by ferry to Ruse in Bulgaria, where a second train would be waiting for the 7-hour journey to Varna on the Black Sea. An Austrian Lloyd steamer then connects for the 14-hour sea voyage to Constantinople (Istanbul).

**1885**: Service increases to daily over the Paris-Munich-Vienna section. The Orient Express continues to operate on two days a week beyond Vienna to Giurgiu for the ferry to Ruse, the connecting train to Varna and ship to Istanbul, and on a third day each week it runs beyond Vienna to Belgrade and Nis. As the railway was incomplete in Bulgaria, horse-drawn carriages took passengers from Nis across the mountains to Plovdiv, where the rail journey resumed for Istanbul.

**1889**: The line is completed, and direct Paris-Constantinople operation starts in June 1889. The Orient Express leaves Paris (Gare de Strasbourg, now renamed Gare de L'Est) every night at 18:25. It has daily sleepers for Vienna, twice-weekly sleepers on Sundays & Wednesdays for Constantinople, and twice-weekly sleepers on Monday & Friday for Bucharest. Arrival in Constantinople was at 16:00, 3 nights (67.5 hours) from Paris.