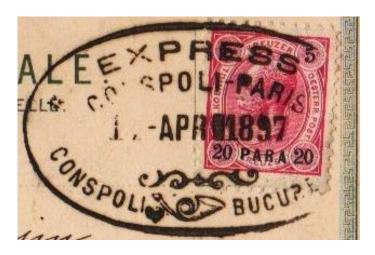

the train at Hayderpasa station.

The first Orient Express in 1883

**1883**: Nagelmackers' flagship, the 'Express d'Orient', starts running, twice a week, Paris (Gare de L'Est) - Strasbourg-Munich-Vienna-Budapest-Bucharest-Giurgiu. At Giurgiu, passengers cross the Danube by ferry to Ruse in Bulgaria, where a second train would be waiting for the 7-hour journey to Varna on the Black Sea. An Austrian Lloyd steamer then connects for the 14-hour sea voyage to Constantinople (Istanbul).