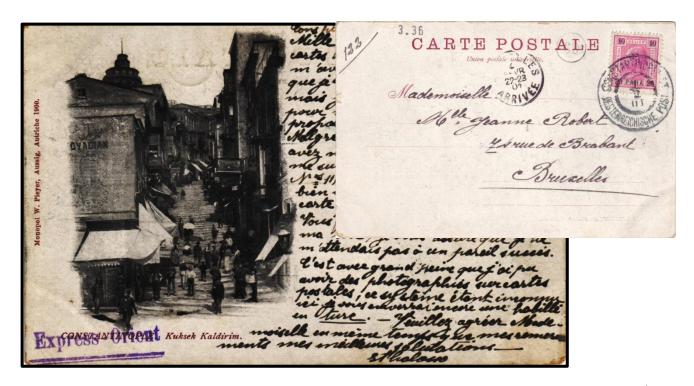

The first railway station in Constantinople was at Yedikule and opened in 1873. It was always referred to as a 'temporary' station and was replaced on the 3<sup>rd</sup> May 1890 by the new station at Sirkeci. This new station was designed so that passengers of the Orient Express could arrive and depart from a setting worthy of the train itself. The orientalist station was designed by Jasmund, a German architect, and was greatly admired, influencing

the designs of other architects. For its time the building was remarkably modern having both gas lighting and heating in winter.

Haydarpasa station was opened on the 19th August 1908 having been designed in neorenaissance style by te architects Otto Ritter and Helmuth Cuno. It is a monument to the close Turkish-German relations of the time. The main façade overlooks Kadikoy Bay and was built on 1100 timber piles. Passengers of the Orient Express arriving in Constantinople from Europe who wished to continue their journey towards Bagdad had to take a boat across the Bosphorous and board