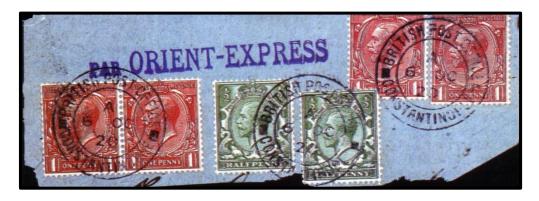

the train at Hayderpasa station.

The first Orient Express in 1883

**1883**: Nagelmackers' flagship, the 'Express d'Orient', starts running, twice a week, Paris (Gare de L'Est) - Strasbourg-Munich-Vienna-Budapest-Bucharest-Giurgiu. At Giurgiu, passengers cross the Danube by ferry to Ruse in Bulgaria, where a second train would be waiting for the 7-hour journey to Varna on the Black Sea. An Austrian Lloyd steamer then connects for the 14-hour sea voyage to Constantinople (Istanbul).

**1885**: Service increases to daily over the Paris-Munich-Vienna section. The Orient Express continues to operate on two days a week beyond Vienna to Giurgiu for the ferry to Ruse, the connecting train to Varna and ship to Istanbul, and on a third day each week it runs beyond Vienna to Belgrade and Nis. As the railway was incomplete in Bulgaria, horse-drawn carriages took passengers from Nis across the mountains to Plovdiv, where the rail journey resumed for Istanbul.

**1889**: The line is completed, and direct Paris-Constantinople operation starts in June 1889. The Orient Express leaves Paris (Gare de Strasbourg, now renamed Gare de L'Est) every night at 18:25. It has daily sleepers for Vienna, twice-weekly sleepers on Sundays & Wednesdays for Constantinople, and twice-weekly sleepers on Monday & Friday for Bucharest. Arrival in Constantinople was at 16:00, 3 nights (67.5 hours) from Paris.