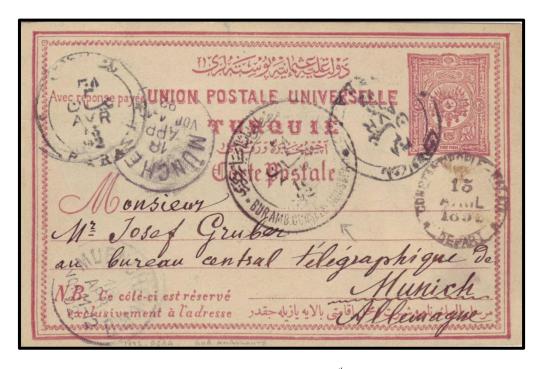

The first railway station in Constantinople was at Yedikule and opened in 1873. It was always referred to as a 'temporary' station and was replaced on the 3<sup>rd</sup> May 1890 by the new station at Sirkeci. This new station was designed so that passengers of the Orient Express could arrive and depart from a setting worthy of the train itself. The orientalist station was designed by Jasmund, a German architect, and was greatly admired, influencing

the designs of other architects. For its time the building was remarkably modern having both gas lighting and heating in winter.

Haydarpasa station was opened on the 19th August 1908 having been designed in neorenaissance style by te architects Otto Ritter and Helmuth Cuno. It is a monument to the close Turkish-German relations of the time. The main façade overlooks Kadikoy Bay and was built on 1100 timber piles. Passengers of the Orient Express arriving in Constantinople from Europe who wished to continue their journey towards Bagdad had to take a boat across the Bosphorous and board

the train at Hayderpasa station.

The first Orient Express in 1883

**1883**: Nagelmackers' flagship, the 'Express d'Orient', starts running, twice a week, Paris (Gare de L'Est) - Strasbourg-Munich-Vienna-Budapest-Bucharest-Giurgiu. At Giurgiu, passengers cross the Danube by ferry to Ruse in Bulgaria, where a second train would be waiting for the 7-hour journey to Varna on the Black Sea. An Austrian Lloyd steamer then connects for the 14-hour sea voyage to Constantinople (Istanbul).