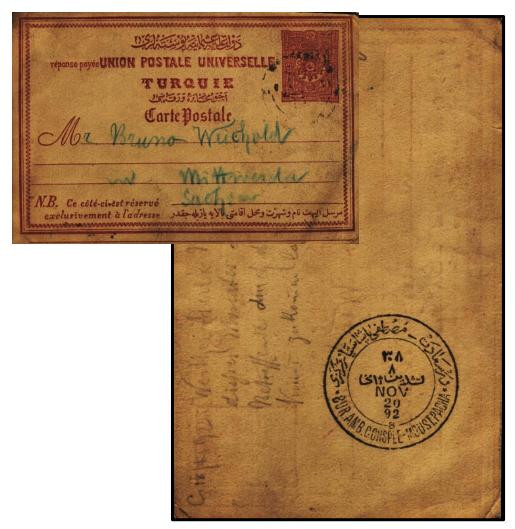

The first railway station in Constantinople was at Yedikule and opened in 1873. It was always referred to as a 'temporary' station and was replaced on the 3<sup>rd</sup> May 1890 by the new station at Sirkeci. This new station was designed so that passengers of the Orient Express could arrive and depart from a setting worthy of the train itself. The orientalist station was designed by Jasmund, a German architect, and was greatly admired, influencing

the designs of other architects. For its time the building was remarkably modern having both gas lighting and heating in winter.

Haydarpasa station was opened on the 19th August 1908 having been designed in neorenaissance style by te architects Otto Ritter and Helmuth Cuno. It is a monument to the close Turkish-German relations of the time. The main façade overlooks Kadikoy Bay and was built on 1100 timber piles. Passengers of the Orient Express arriving in Constantinople from Europe who wished to continue their journey towards Bagdad had to take a boat across the Bosphorous and board