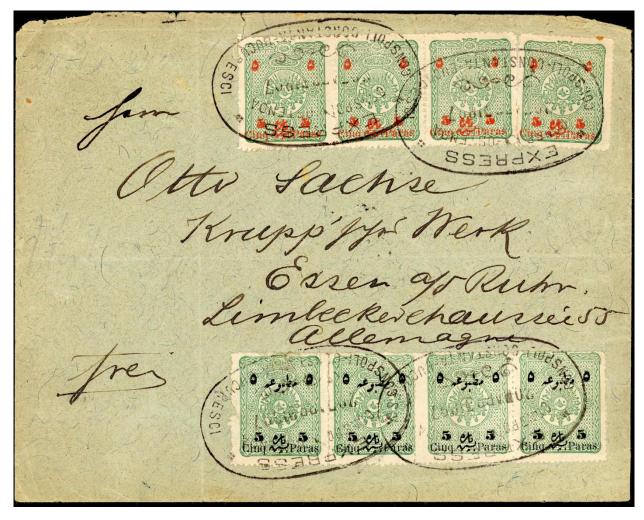

The first railway station in Constantinople was at Yedikule and opened in 1873. It was always referred to as a 'temporary' station and was replaced on the 3<sup>rd</sup> May 1890 by the new station at Sirkeci. This new station was designed so that passengers of the Orient Express could arrive and depart from a setting worthy of the train itself. The orientalist station was designed by Jasmund, a German architect, and was greatly admired, influencing

the designs of other architects. For its time the building was remarkably modern having both gas lighting and heating in winter.

Haydarpasa station was opened on the 19th August 1908 having been designed in neorenaissance style by te architects Otto Ritter and Helmuth Cuno. It is a monument to the close Turkish-German relations of the time. The main façade overlooks Kadikoy Bay and was built on 1100 timber piles. Passengers of the Orient Express arriving in Constantinople from Europe who wished to continue their journey towards Bagdad had to take a boat across the Bosphorous and board

the train at Hayderpasa station.

The first Orient Express in 1883

**1883**: Nagelmackers' flagship, the 'Express d'Orient', starts running, twice a week, Paris (Gare de L'Est) - Strasbourg-Munich-Vienna-Budapest-Bucharest-Giurgiu. At Giurgiu, passengers cross the Danube by ferry to Ruse in Bulgaria, where a second train would be waiting for the 7-hour journey to Varna on the Black Sea. An Austrian Lloyd steamer then connects for the 14-hour sea voyage to Constantinople (Istanbul).