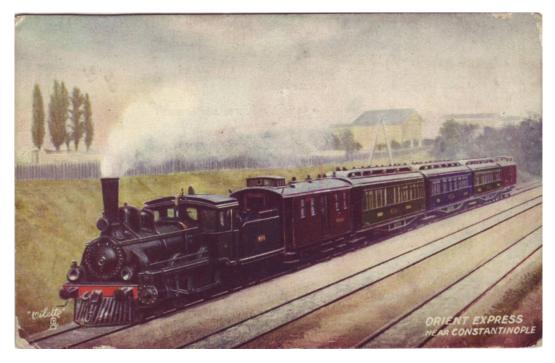

the train at Hayderpasa station.

The first Orient Express in 1883

**1883**: Nagelmackers' flagship, the 'Express d'Orient', starts running, twice a week, Paris (Gare de L'Est) - Strasbourg-Munich-Vienna-Budapest-Bucharest-Giurgiu. At Giurgiu, passengers cross the Danube by ferry to Ruse in Bulgaria, where a second train would be waiting for the 7-hour journey to Varna on the Black Sea. An Austrian Lloyd steamer then connects for the 14-hour sea voyage to Constantinople (Istanbul).