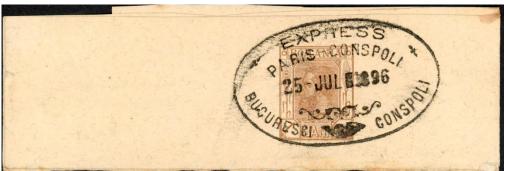

the train at Hayderpasa station.

The first Orient Express in 1883

**1883**: Nagelmackers' flagship, the 'Express d'Orient', starts running, twice a week, Paris (Gare de L'Est) - Strasbourg-Munich-Vienna-Budapest-Bucharest-Giurgiu. At Giurgiu, passengers cross the Danube by ferry to Ruse in Bulgaria, where a second train would be waiting for the 7-hour journey to Varna on the Black Sea. An Austrian Lloyd steamer then connects for the 14-hour sea voyage to Constantinople (Istanbul).