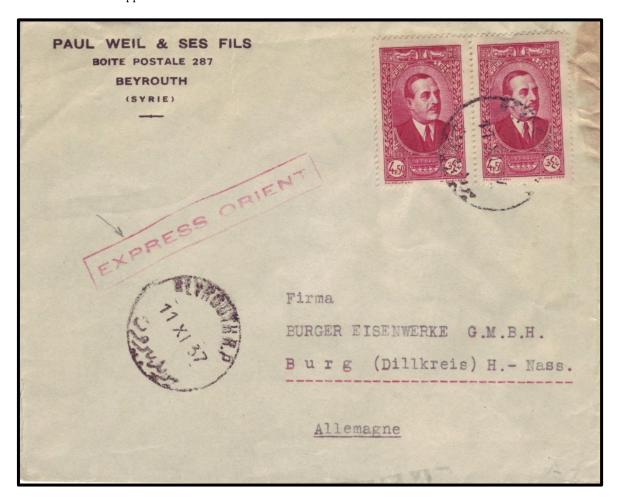

the train at Hayderpasa station.

The first Orient Express in 1883

**1883**: Nagelmackers' flagship, the 'Express d'Orient', starts running, twice a week, Paris (Gare de L'Est) - Strasbourg-Munich-Vienna-Budapest-Bucharest-Giurgiu. At Giurgiu, passengers cross the Danube by ferry to Ruse in Bulgaria, where a second train would be waiting for the 7-hour journey to Varna on the Black Sea. An Austrian Lloyd steamer then connects for the 14-hour sea voyage to Constantinople (Istanbul).

**1885**: Service increases to daily over the Paris-Munich-Vienna section. The Orient Express continues to operate on two days a week beyond Vienna to Giurgiu for the ferry to Ruse, the connecting train to Varna and ship to Istanbul, and on a third day each week it runs beyond Vienna to Belgrade and Nis. As the railway was incomplete in Bulgaria, horse-drawn carriages took passengers from Nis across the mountains to Plovdiv, where the rail journey resumed for Istanbul.

**1889**: The line is completed, and direct Paris-Constantinople operation starts in June 1889. The Orient Express leaves Paris (Gare de Strasbourg, now renamed Gare de L'Est) every night at 18:25. It has daily sleepers for Vienna, twice-weekly sleepers on Sundays & Wednesdays for Constantinople, and twice-weekly sleepers on Monday & Friday for Bucharest. Arrival in Constantinople was at 16:00, 3 nights (67.5 hours) from Paris.