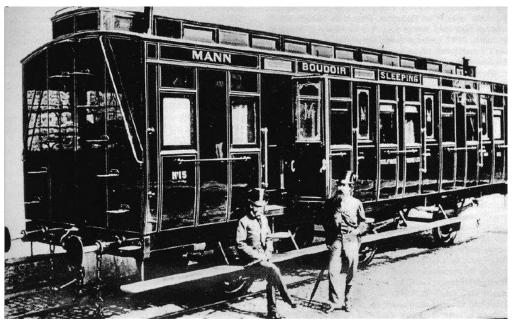

The company ran either complete trains of Wagon-Lits cars or their Georges Nagelmackers (Théo Van Rysselberghe, 1897) individual sleeping and dining cars were coupled onto regularly scheduled trains operated by the state railways of the European countries through which the Wagon-Lits cars passed. These cars were always drawn by locomotives of the various state railways, as Wagon-Lits did not operate its own fleet of locomotives.