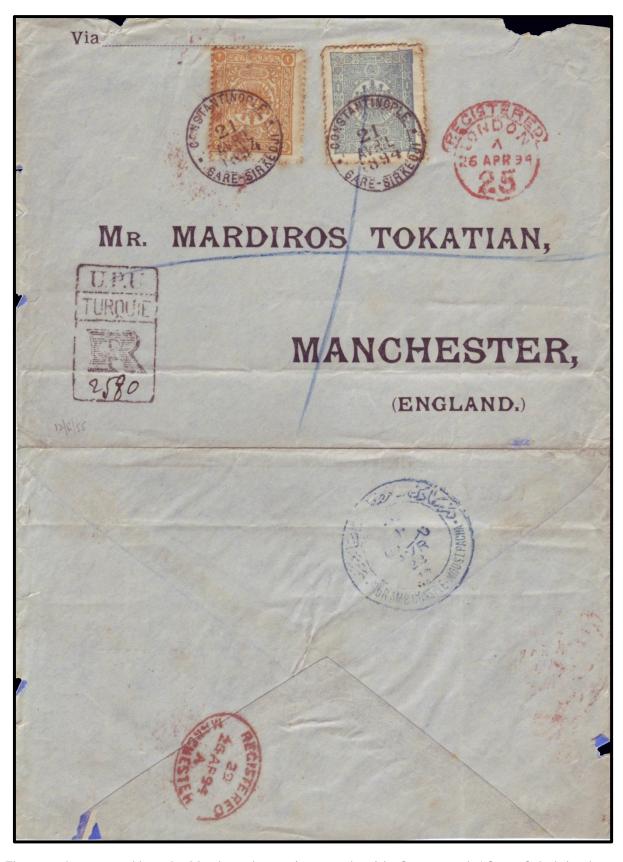

the train at Hayderpasa station.

The first Orient Express in 1883

**1883**: Nagelmackers' flagship, the 'Express d'Orient', starts running, twice a week, Paris (Gare de L'Est) - Strasbourg-Munich-Vienna-Budapest-Bucharest-Giurgiu. At Giurgiu, passengers cross the Danube by ferry to Ruse in Bulgaria, where a second train would be waiting for the 7-hour journey to Varna on the Black Sea. An Austrian Lloyd steamer then connects for the 14-hour sea voyage to Constantinople (Istanbul).