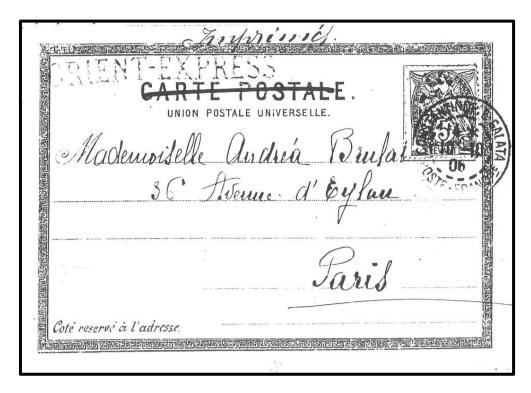

1891: 'Express d'Orient' is officially renamed 'Orient Express'.

**1909:** The Orient Express trains are reequipped with new sleepers and restaurant cars. The new sleepers feature softer suspension and an upper berth which folds more completely away for day use.